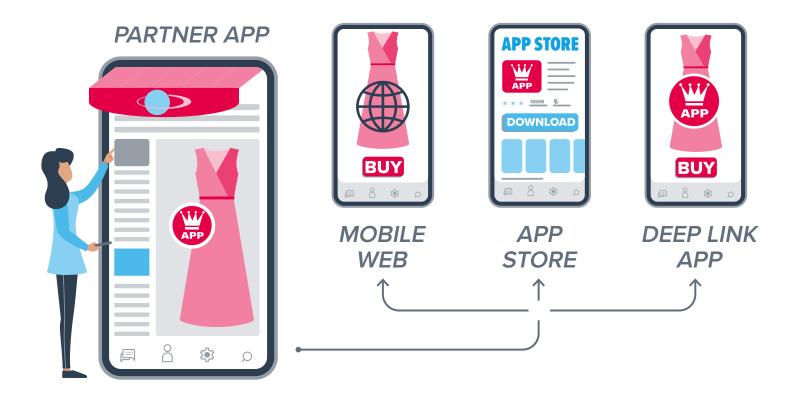

### **2** SIMPLIFIED DEEP LINKING

Overcome the complexities of mobile by supporting deep linking in app-to-app, web-to-app, and web-to-web scenarios with a single link.