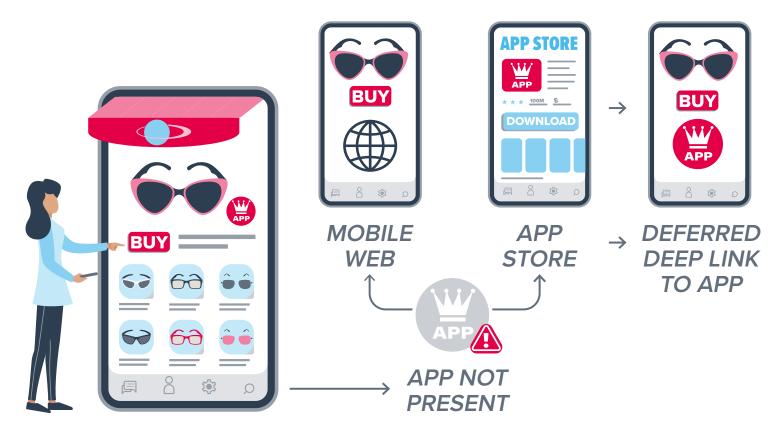

## **BEALING WITH "APP NOT PRESENT"**

Optimize the user experience by seamlessly linking the user to the exact right place, regardless of whether the app is installed or not.